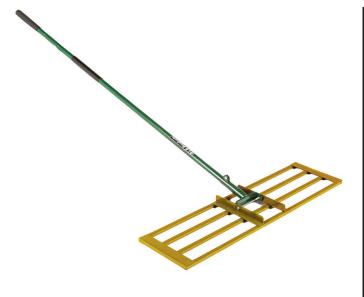

## Level Rake w/Handle - 40 in

## **Details**

Lightweight and slightly flexible, the 40in Level Rake follows minor ground contours without scarring. Designed for spreading and grading fine turf areas, the inner bars distribute top dressing material while the rear channel of the frame levels, providing a super-flat surface. This back and forth motion aids in the removal of stones and surface undulations. Ideal for ongoing general work.