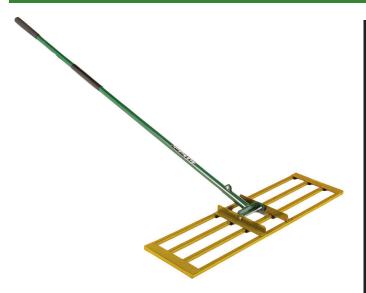

## Level Rake w/Handle - 36 in R2160P

## **Details**

Lightweight and slightly flexible, the 40in Level Rake follows minor ground contours without scarring. Designed for spreading and grading fine turf areas, the inner bars distribute top dressing material while the rear channel of the frame levels, providing a super-flat surface. This back and forth motion aids in the removal of stones and surface undulations. Ideal for ongoing general work.