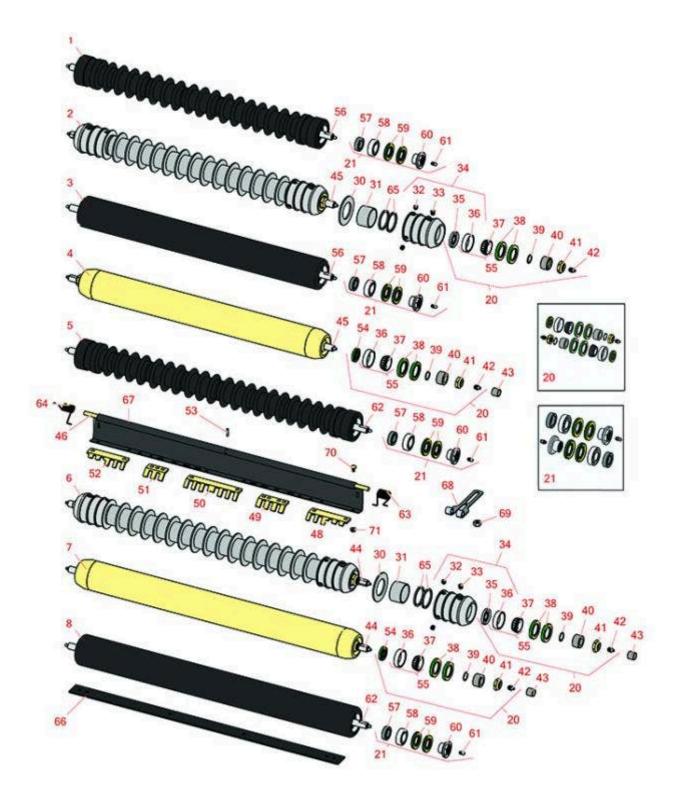

## Replaces John Deere 7200A Reel Mower

**Parts** 30in Cutting Unit Rollers

|   |                                                                                                                                                                                                                                                                                                                                               | 30in Cutting Unit<br>Rollers        |                                                                                                                                        |      | 1916(A205 |  |  |
|---|-----------------------------------------------------------------------------------------------------------------------------------------------------------------------------------------------------------------------------------------------------------------------------------------------------------------------------------------------|-------------------------------------|----------------------------------------------------------------------------------------------------------------------------------------|------|-----------|--|--|
|   | R&R                                                                                                                                                                                                                                                                                                                                           | OEM                                 | Description                                                                                                                            | Qty  | Orde      |  |  |
|   | Part No.                                                                                                                                                                                                                                                                                                                                      | Part No.                            | Description                                                                                                                            | Req  | Quantit   |  |  |
|   |                                                                                                                                                                                                                                                                                                                                               |                                     |                                                                                                                                        |      |           |  |  |
| 1 | R1203830                                                                                                                                                                                                                                                                                                                                      |                                     | Roller - Fusion Grooved UHMW<br>Polyethylene - 26 in                                                                                   | 1    |           |  |  |
|   | heavy-duty ir<br>of debris. Thi                                                                                                                                                                                                                                                                                                               | ternal bearing system. Machined fro | st features of our UHMW plastic rollers wit<br>om solid UHMW plastic that prevents build<br>design and turns on precision stainless ba | d-up |           |  |  |
| 2 | R500509                                                                                                                                                                                                                                                                                                                                       | AMT2968,<br>BM25318                 | Roller - Grooved Repairable Steel -<br>26                                                                                              | 1    |           |  |  |
|   | Detail Description: Constructed with a through shaft and greasable ball bearings. This roller can be repaired by unscrewing the ends and replacing the series of washers and spacers.:                                                                                                                                                        |                                     |                                                                                                                                        |      |           |  |  |
| 3 | R1203835                                                                                                                                                                                                                                                                                                                                      |                                     | Roller - Fusion Smooth UHMW<br>Polyethylene - 26 in                                                                                    | 1    |           |  |  |
|   | Detail Description: Fusion Rollers combine the best features of our UHMW plastic rollers with a<br>heavy-duty internal bearing system. Machined from solid UHMW plastic that prevents build-up<br>of debris. This roller turns on precision stainless ball bearings and double seals for added life.:                                         |                                     |                                                                                                                                        |      |           |  |  |
| 4 | RAET11265                                                                                                                                                                                                                                                                                                                                     | AMT2969                             | Roller - Smooth Heavy Duty<br>Tubular Steel - 26                                                                                       | 1    |           |  |  |
|   | Detail Description: Constructed with a through shaft, this heavy-duty roller uses tapered bearings for extended life.:                                                                                                                                                                                                                        |                                     |                                                                                                                                        |      |           |  |  |
| 5 | R1203840                                                                                                                                                                                                                                                                                                                                      |                                     | Roller - Fusion Grooved UHMW<br>Polyethylene - 30 in                                                                                   | 1    |           |  |  |
|   | Detail Description: Fusion Rollers combine the best features of our UHMW plastic rollers with a<br>heavy-duty internal bearing system. Machined from solid UHMW plastic that prevents build-up<br>of debris. This roller has a patented deep groove design and turns on precision stainless ball<br>bearings and double seals for added life: |                                     |                                                                                                                                        |      |           |  |  |
| 6 | R500514                                                                                                                                                                                                                                                                                                                                       | AMT2977,<br>BM25319                 | Roller - Grooved Repairable Steel -<br>30                                                                                              | 1    |           |  |  |
|   | Detail Description: Constructed with a through shaft and greasable ball bearings. This roller can be repaired by unscrewing the ends and replacing the series of washers and spacers.:                                                                                                                                                        |                                     |                                                                                                                                        |      |           |  |  |
| 7 | RAMT1056                                                                                                                                                                                                                                                                                                                                      | AMT2976                             | Roller - Smooth Heavy Duty<br>Tubular Steel - 30                                                                                       | 1    |           |  |  |

| R    | & R<br>ducts    | Replaces John Dee<br>Parts<br>30in Cutting Unit<br>Rollers              | ere 7200A Reel Mowe                                                                                                              | r          |                   |
|------|-----------------|-------------------------------------------------------------------------|----------------------------------------------------------------------------------------------------------------------------------|------------|-------------------|
|      | R&R<br>Part No. | OEM<br>Part No.                                                         | Description                                                                                                                      | Qty<br>Reg | Order<br>Quantity |
|      | Detail Desc     |                                                                         | shaft, this heavy duty roller uses tapered                                                                                       |            | Quantity          |
| 8    | R1203845        |                                                                         | Roller - Fusion Smooth UHMW<br>Polyethylene - 30 in                                                                              | 1          |                   |
|      | heavy-duty      | internal bearing system. Machined f                                     | est features of our UHMW plastic rollers<br>rom solid UHMW plastic that prevents bu<br>s ball bearings and double seals for adde | uild-up    |                   |
| Over | haul Kits       |                                                                         |                                                                                                                                  |            |                   |
| 20   | RAET10632       | 2 AET10632                                                              | Overhaul Kit - Roller                                                                                                            | 1          |                   |
|      |                 |                                                                         | l; 2 ea: R237-54 O-Ring, R253-122 Seal, R<br>219 Grease Zerk, RET15726 Sleeve, RET15                                             |            |                   |
| 21   | R114-5430       |                                                                         | Overhaul Kit - Roller                                                                                                            | 1          |                   |
|      |                 | ription: Includes 4 ea.: R112-7494 Se<br>Bearings & R114-3745 Locknuts: | als; 2 ea.: R302-5 Grease Zerks, R114-37                                                                                         | 17 Seals,  |                   |
| Othe | r Parts Avai    | lable                                                                   |                                                                                                                                  |            |                   |
| 30   | R150673         |                                                                         | Washer - 3 Repairable Roller                                                                                                     | 17         |                   |
| 31   | R150676         |                                                                         | Spacer - 2-3/4 Dia x 1-1/4 L                                                                                                     | 16         |                   |
| 32   | R150691         |                                                                         | Screw - Set Nyloc 3/8-16 x 3/8                                                                                                   | 4          |                   |
| 33   | R170714         | E14814                                                                  | Fitting - Pressure Relief                                                                                                        | 2          |                   |
| 34   | R500511         |                                                                         | Roller End - Threaded 3                                                                                                          | 2          |                   |
| 35   | R253-122        | 253-122                                                                 | Seal                                                                                                                             | 2          |                   |
| 36   | R254-79         | JD8226                                                                  | Cup - Bearing                                                                                                                    | 2          |                   |
|      | Detail Desc     | ription: Use R254-79M installation m                                    | andrel to properly install race.:                                                                                                |            |                   |
| 37   | R254-78         | JD8188                                                                  | Tapered Bearing Cone                                                                                                             | 2          |                   |
| 38   | RET15755        | ET15755                                                                 | Seal - Oil                                                                                                                       | 4          |                   |

## Replaces John Deere 7200A Reel Mower Parts

30in Cutting Unit Rollers

| 回法法问  |
|-------|
| S. 2W |
|       |
|       |

|    | R&R<br>Part No. | OEM<br>Part No.                         | Description                       | Qty<br>Req | Order<br>Quantity |
|----|-----------------|-----------------------------------------|-----------------------------------|------------|-------------------|
| 39 | R237-54         | U46731,<br>U6731                        | O-Ring - Small                    | 2          |                   |
| 40 | RET15726        | ET15726,<br>RET15726                    | Sleeve - Wear Hardened            | 2          |                   |
| 41 | R3296-15        | N101345                                 | Locknut - 3/4-16 Nylon Jam        | 2          |                   |
| 42 | R471219         | 471219,<br>471231,<br>JD7759,<br>JD7798 | Zerk - Grease                     | 2          |                   |
| 43 | RMT74           | MT74                                    | Bushing - Roller Bkt              | 1          |                   |
| 44 | RMT1986         | MT1986                                  | Shaft - 30 Roller                 | 1          |                   |
| 45 | RET17514        | ET17514                                 | Shaft - 26 Roller                 | 1          |                   |
| 46 | RET17758        | ET17758                                 | Pin - 26 Scrapers                 | 1          |                   |
| 46 | RMT1982         | MT1982                                  | Pin - 30 Scrapers                 | 1          |                   |
| 48 | RMT5159         | MT5159                                  | Scraper - Fits J.D. LH End        | 1          |                   |
| 49 | RMT2341         | MT2341                                  | Section - Grooved Scraper 4 Tooth | 2          |                   |
| 50 | RMT2340         | MT2340                                  | Scraper - Fits J.D. Center        | 1          |                   |
| 51 | RMT2342         | MT2342                                  | Section - Grooved Scraper 3 Tooth | 1          |                   |
| 52 | RMT5158         | MT5158                                  | Scraper - Fits J.D. RH End        | 1          |                   |
| 53 | R34M7010        | 34M7010                                 | Pin - Spring                      | 1          |                   |
| 54 | RET15756        | ET15756,<br>MT1739,<br>MT739            | Seal                              | 2          |                   |
| 55 | R500534         |                                         | Bearing - with Cup                | 2          |                   |

## Replaces John Deere 7200A Reel Mower Parts

30in Cutting Unit Rollers

| 回動設置   |
|--------|
| Sec. 3 |
|        |
| Des la |

|    | R&R<br>Part No. | OEM<br>Part No.              | Description                   | Qty<br>Req | Order<br>Quantity |
|----|-----------------|------------------------------|-------------------------------|------------|-------------------|
| 56 | R1203831        |                              | Shaft - Fusion Roller         | 1          |                   |
| 57 | R114-3717       |                              | Seal                          | 2          |                   |
| 58 | R112-5290       |                              | Bearing - Stainless           | 2          |                   |
| 59 | R112-7494       |                              | Seal                          | 4          |                   |
| 60 | R114-3745       |                              | Locknut - Bearing - Stainless | 2          |                   |
| 61 | R302-5          | JD7797,<br>JD7842,<br>JD7844 | Fitting - Grease              | 2          |                   |
| 62 | R1203841        |                              | Shaft - Fusion Roller         | 1          |                   |
| 63 | RET17629        | ET17629                      | Spring - Torsion LH           | 1          |                   |
| 64 | RET17630        | ET17630                      | Spring - Torsion RH           | 1          |                   |
| 65 | R150676A        |                              | Spacer - 1/8                  | 4          |                   |
| 66 | RMT2593         | MT2593                       | Blade - 30 Scraper            | 1          |                   |
| 67 | RTCU27070       | TCU27070                     | Scraper                       | 1          |                   |
| 68 | RTCU26998       | TCU26998                     | Panel                         | 2          |                   |
| 69 | R14M7517        | 14M7517                      | Locknut - 10mm x 1.5 ESNA     | 4          |                   |
| 70 | R03M7251        | 03M7251                      | Bolt - Gr. Roller Scraper     | 16         |                   |
| 71 | R14M7303        | 14M7303                      | Nut - 6mm x 1.0 Flanged       | 16         |                   |