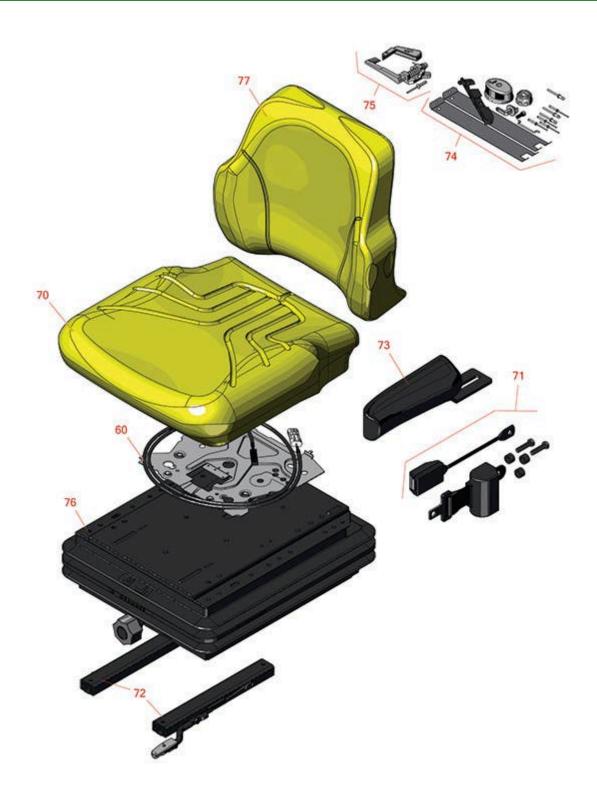

## **Replaces John Deere 7700A Reel Mower Parts**

Traction Unit Seat

|       | R&R<br>Part No.      | OEM<br>Part No. | Description                  | Qty<br>Req | Order<br>Quantity |
|-------|----------------------|-----------------|------------------------------|------------|-------------------|
| Elect | rical, Gauges & Cont | rols            |                              |            |                   |
| 60    | RTCA18463            | TCA18463        | Seat Switch                  | 1          |                   |
| Othe  | r Parts Available    |                 |                              |            |                   |
| 70    | RTCA18456            | TCA18456        | Seat Cushion - Bottom Yellow | 1          |                   |
| 71    | RTCA24148            | TCA24148        | Seat Belt                    | 1          |                   |
| 72    | RTCA18455            | TCA18455        | Seat Slide Track Kit         | 1          |                   |
| 73    | RAL210486            | AL210486        | Armrest Kit - LH             | 1          |                   |
| 74    | RAL151392            | AL151392        | Lumbar Support               | 1          |                   |
| 75    | RTCA18454            | TCA18454        | Lock - Back Rest             | 1          |                   |
| 76    | RTCA24149            | TCA24149        | Seat Suspension              | 1          |                   |
| 77    | RTCA18457            | TCA18457        | Cushion Kit - Back Yellow    | 1          |                   |
|       |                      |                 |                              |            |                   |