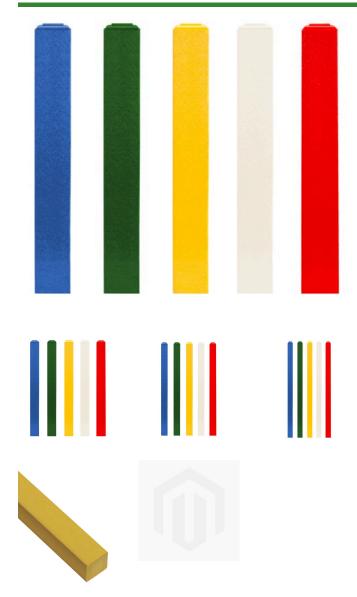

- Recycled plastic lumber
- Waterproof
- Soil and chemical resistant
- Blunt end for permanent installation

#### Options

| - | Length | 12 in  |
|---|--------|--------|
|   |        | 32 in  |
|   |        | 18 ln  |
|   |        | 24 in  |
|   | Color  | Red    |
|   |        | White  |
|   |        | Green  |
|   |        | Blue   |
|   |        | Yellow |