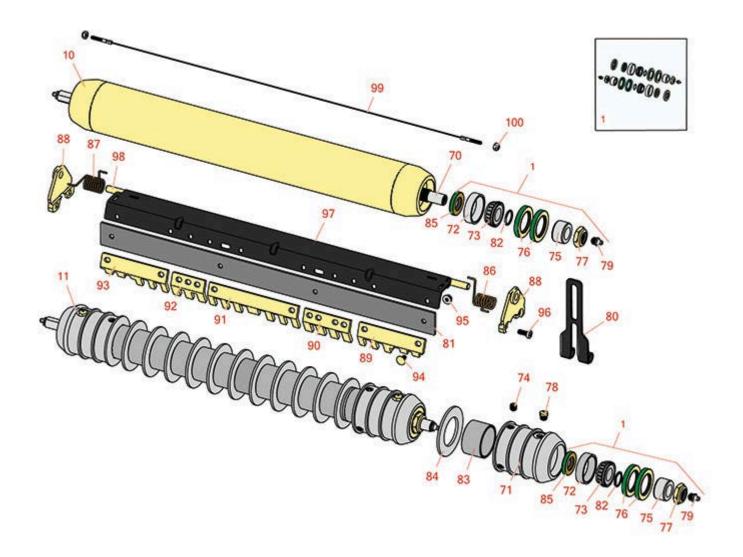

## Replaces John Deere 6700A Reel Mower

**Parts** *Cutting Unit Rollers* 

| R     | & R<br>ducts                                                                                                                                                                                      | <b>Replaces</b><br><b>Parts</b><br><i>Cutting Unit</i><br><i>Rollers</i> | John Deere            | 6700A Reel Mower                                                              |            |                   |
|-------|---------------------------------------------------------------------------------------------------------------------------------------------------------------------------------------------------|--------------------------------------------------------------------------|-----------------------|-------------------------------------------------------------------------------|------------|-------------------|
|       | R&R<br>Part No.                                                                                                                                                                                   | -                                                                        | EM<br>art No.         | Description                                                                   | Qty<br>Req | Order<br>Quantity |
|       | haul Kits                                                                                                                                                                                         |                                                                          |                       |                                                                               | neq        | Quantity          |
| 1     | RAET10632                                                                                                                                                                                         | Al                                                                       | ET10632               | Overhaul Kit - Roller                                                         | 1          |                   |
|       | Detail Description: Includes 4 ea: RET15755 Seal; 2 ea: R237-54 O-Ring, R253-122 Seal, R254-78<br>Bearing, R254-79 Cup, R3296-15 Locknut, R471219 Grease Zerk, RET15726 Sleeve, RET15756<br>Seal: |                                                                          |                       |                                                                               |            |                   |
| Rolle | rs                                                                                                                                                                                                |                                                                          |                       |                                                                               |            |                   |
| 10    | RAET11263                                                                                                                                                                                         |                                                                          | ET11263,<br>MT2967    | Roller - Smooth Tubular Steel                                                 | 1          |                   |
|       | Detail Description: Constructed with a through shaft, this heavy duty roller uses greasable tapered bearings for extended life.:                                                                  |                                                                          |                       |                                                                               |            |                   |
| 11    | R500512                                                                                                                                                                                           |                                                                          | MT2966,<br>M25317     | Roller - Grooved Repairable Steel                                             | 1          |                   |
|       |                                                                                                                                                                                                   |                                                                          |                       | and greasable ball bearings. This roller<br>e series of washers and spacers.: | can        |                   |
| Othe  | r Parts Avail                                                                                                                                                                                     | able                                                                     |                       |                                                                               |            |                   |
| 70    | RET17515                                                                                                                                                                                          | E                                                                        | Γ17515                | Shaft - Roller                                                                | 1          |                   |
| 71    | R500511                                                                                                                                                                                           |                                                                          |                       | Roller End - Threaded 3                                                       | 2          |                   |
| 72    | R254-79                                                                                                                                                                                           | JC                                                                       | 08226                 | Cup - Bearing                                                                 | 2          |                   |
|       | Detail Descr                                                                                                                                                                                      | iption: Use R254-7                                                       | 9M installation mandr | el to properly install race.:                                                 |            |                   |
| 73    | R254-78                                                                                                                                                                                           | JC                                                                       | 08188                 | Tapered Bearing Cone                                                          | 2          |                   |
| 74    | R150691                                                                                                                                                                                           |                                                                          |                       | Screw - Set Nyloc 3/8-16 x 3/8                                                | 2          |                   |
| 75    | RET15726                                                                                                                                                                                          |                                                                          | Г15726,<br>ЕТ15726    | Sleeve - Wear Hardened                                                        | 2          |                   |
| 76    | RET15755                                                                                                                                                                                          | E                                                                        | Г15755                | Seal - Oil                                                                    | 2          |                   |
| 77    | R3296-15                                                                                                                                                                                          | N                                                                        | 101345                | Locknut - 3/4-16 Nylon Jam                                                    | 2          |                   |
| 78    | R170714                                                                                                                                                                                           | E                                                                        | 14814                 | Fitting - Pressure Relief                                                     | 2          |                   |
|       |                                                                                                                                                                                                   |                                                                          |                       |                                                                               |            |                   |

## Replaces John Deere 6700A Reel Mower Parts

Cutting Unit Rollers

|    | Roners          |                                         |                                      |            |                   |
|----|-----------------|-----------------------------------------|--------------------------------------|------------|-------------------|
|    | R&R<br>Part No. | OEM<br>Part No.                         | Description                          | Qty<br>Req | Order<br>Quantity |
| 79 | R471219         | 471219,<br>471231,<br>JD7759,<br>JD7798 | Zerk - Grease                        | 2          |                   |
| 80 | RTCU26998       | TCU26998                                | Panel                                | 2          |                   |
| 81 | RMT2595         | MT2595,<br>MT2895                       | Scraper Blade - Solid Roller         | 1          |                   |
| 82 | R237-54         | U46731,<br>U6731                        | O-Ring - Small                       | 2          |                   |
| 83 | R150676         |                                         | Spacer - 2-3/4 Dia x 1-1/4 L         | 10         |                   |
| 84 | R150673         |                                         | Washer - 3 Repairable Roller         | 11         |                   |
| 85 | RET15756        | ET15756,<br>MT1739,<br>MT739            | Seal                                 | 2          |                   |
| 86 | RET17630        | ET17630                                 | Spring - Torsion RH                  | 1          |                   |
| 87 | RET17629        | ET17629                                 | Spring - Torsion LH                  | 1          |                   |
| 88 | RMT2407         | MT2407                                  | Bracket - Roller Scraper             | 2          |                   |
| 89 | RMT5159         | MT5159                                  | Scraper - Fits J.D. LH End           | 1          |                   |
| 90 | RMT2341         | MT2341                                  | Section - Grooved Scraper 4<br>Tooth | 1          |                   |
| 91 | RMT2340         | MT2340                                  | Scraper - Fits J.D. Center           | 1          |                   |
| 92 | RMT2342         | MT2342                                  | Section - Grooved Scraper 3<br>Tooth | 1          |                   |
| 93 | RMT5158         | MT5158                                  | Scraper - Fits J.D. RH End           | 1          |                   |
| 94 | R03M7251        | 03M7251                                 | Bolt - Gr. Roller Scraper            | 10         |                   |
| 95 | R14M7303        | 14M7303                                 | Nut - 6mm x 1.0 Flanged              | 10         |                   |
| 96 | R21M7246        | 21M7246                                 | Screw                                | 4          |                   |
|    |                 |                                         |                                      |            |                   |

## Replaces John Deere 6700A Reel Mower Parts

Cutting Unit Rollers

| ltem <b>R&amp;R</b><br>No <b>Part No.</b> | OEM<br>Part No.     | Description                   | Qty<br>Req | Order<br>Quantity |
|-------------------------------------------|---------------------|-------------------------------|------------|-------------------|
| 97 <b>R500571</b>                         | MT2369              | Bar - Scraper                 | 1          |                   |
| 98 <b>RET17757</b>                        | ET11757,<br>ET17757 | Pin - Scraper                 | 1          |                   |
| 99 <b>RTCA19566</b>                       | TCA19566            | Cable - Smooth Roller Scraper | 1          |                   |
| 100 <b>RU45916</b>                        | 14M7298,<br>U45916  | Locknut - 10-24 ESNA          | 2          |                   |