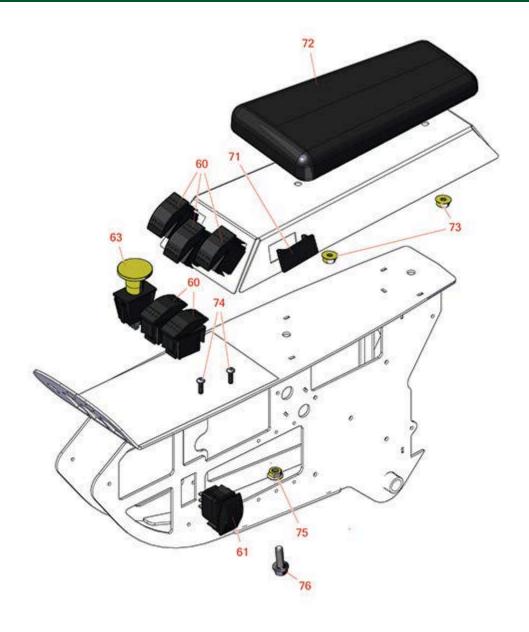

## **Replaces Toro Groundsmaster 4700-D Parts**

Traction Unit - Model 30882 Console & Control Arm

|                       | R&R<br>Part No. | OEM<br>Part No.                                 | Description                      | Qty<br>Req | Order<br>Quantity |
|-----------------------|-----------------|-------------------------------------------------|----------------------------------|------------|-------------------|
| Gaug                  | es and Controls |                                                 |                                  |            |                   |
| 60                    | R100-1535       | 100-1535,<br>100-8492                           | Switch                           | 5          |                   |
| 61                    | R95-8999        | 95-8999                                         | Switch - Headlight               | 1          |                   |
| 63                    | R93-9999        | 93-9999                                         | Switch - Pto                     | 1          |                   |
| Other Parts Available |                 |                                                 |                                  |            |                   |
| 71                    | R99-7420        | 100-8493,<br>99-7420                            | Plug-Hole                        | 2          |                   |
| 72                    | R108-7602       | 108-7602                                        | Arm Rest                         | 1          |                   |
| 73                    | R104-8300       | 104-8300,<br>104-8300,<br>119-4041              | Locknut - 5/16-18 Flanged Y/Zinc | 2          |                   |
| 74                    | R3290-134       | 3290-134                                        | Screw - 10-24x5/8 Hh Ms          | 2          |                   |
| 75                    | R104-8301       | 104-8301,<br>104-9301,<br>109-6658,<br>133-7570 | Locknut - 3/8-16 Nylon Flanged   | 2          |                   |
| 76                    | R3234-42        | 3234-42                                         | Bolt - 3/8-16 x 1 Hx HD Fl       | 2          |                   |